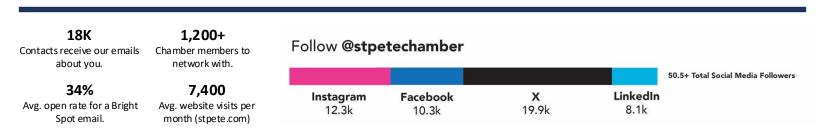

|                              | ×                               |