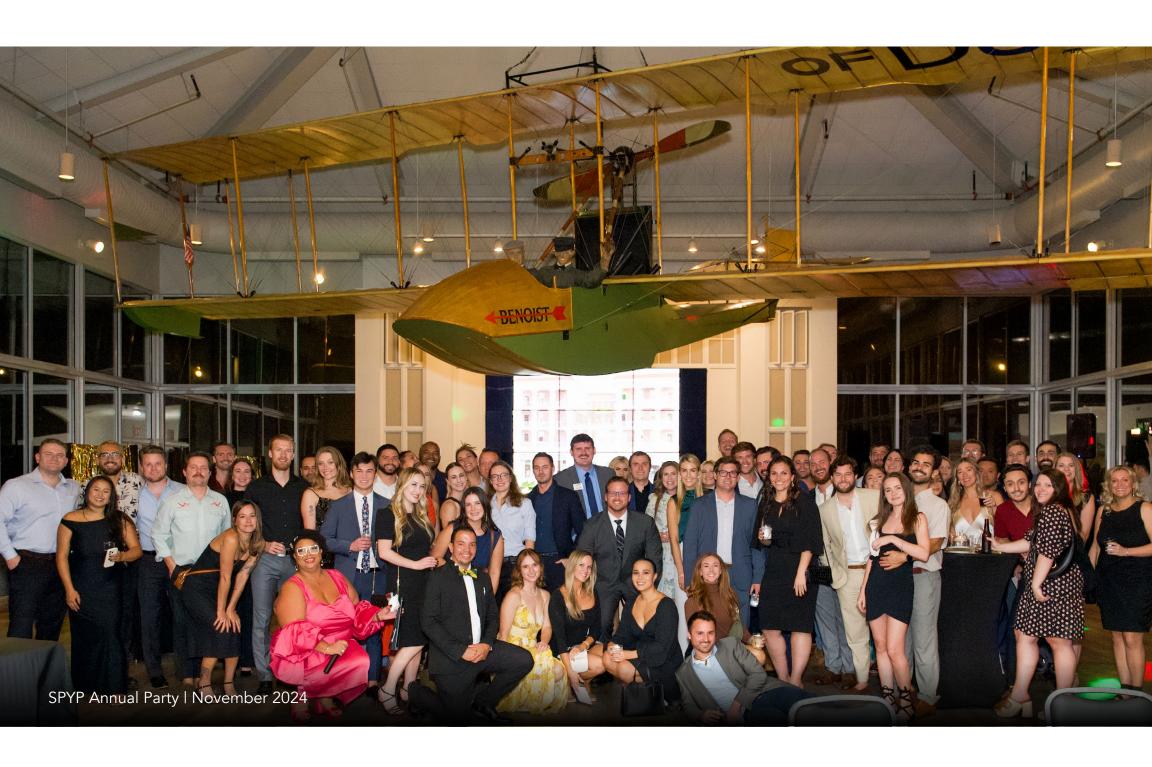

### **CELEBRATING BUSINESS**

1,300

Total combined attendees at signature events

**70** 

Total signature event sponsors in 2024

**150** 

Businesses & First
Responders recognized at
Good 'Burger Awards

200