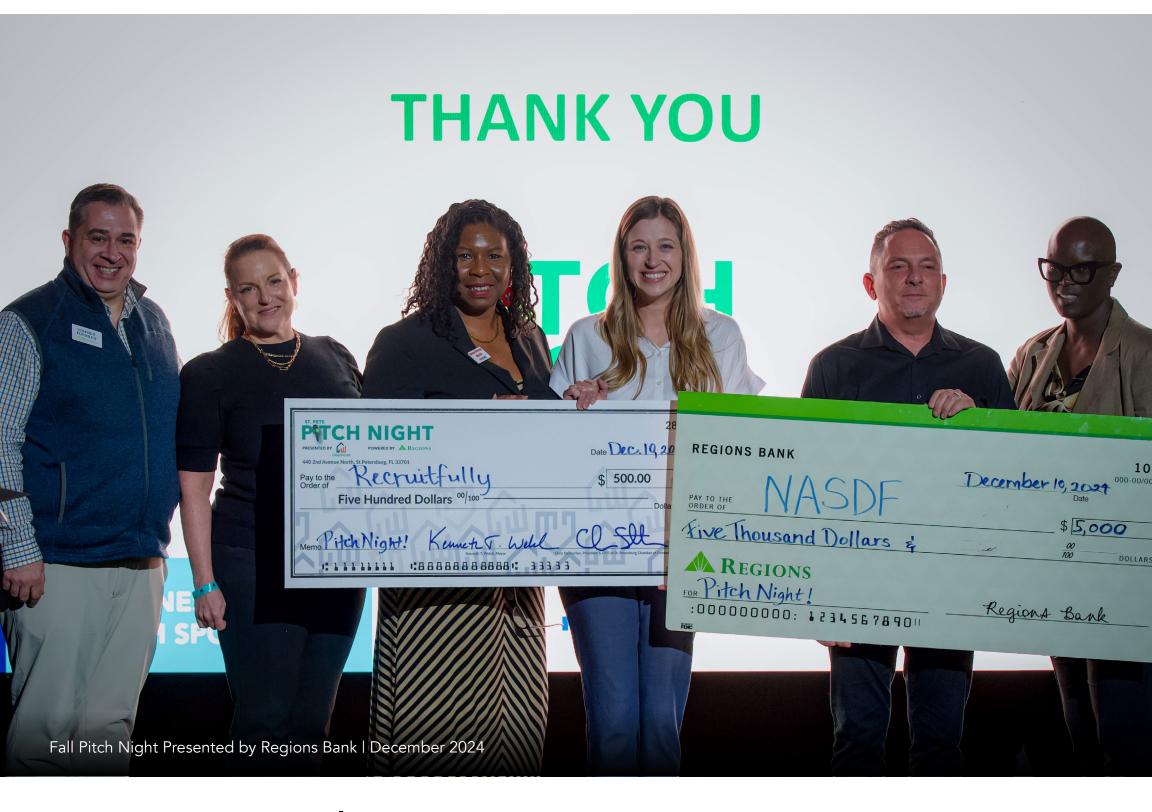

### ST. PETE PITCH NIGHT

\$11k

Awarded to Pitch Night winners in 2024

\$59,500

Total awarded to Pitch Night winners since 2019

30+

Entrepreneurs & startups pitched since 2019

**450** 

Total Pitch Night attendees in 2024

22 23 24 25 26 27 28