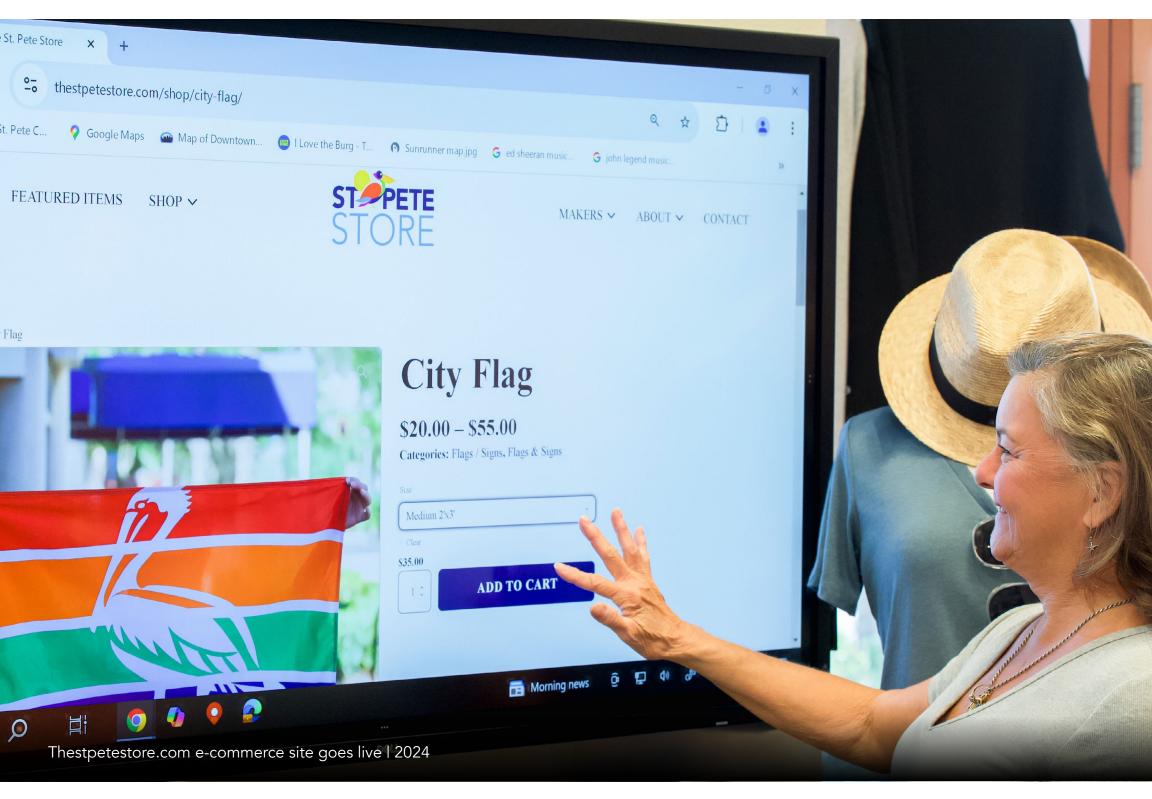

### THE ST. PETE STORE

\$55k

\$1.1M \$170k

95

In revenue to artists

Total sales since 2012

St. Pete Store Sales

Artists & makers selling products in store